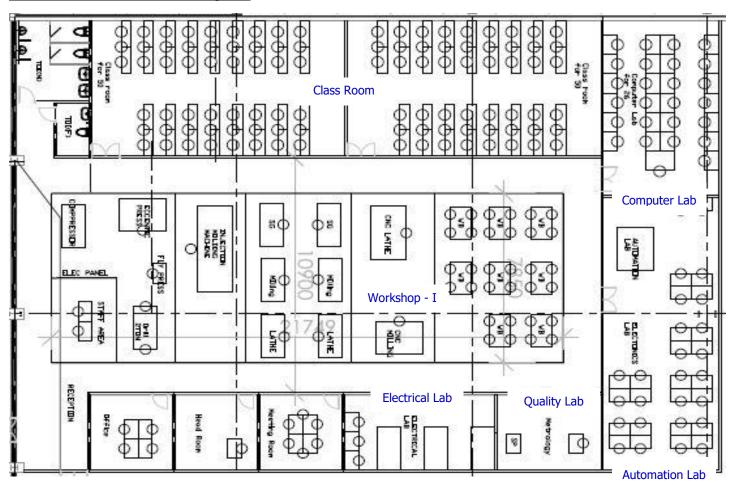

#### 2. TNTC Infrastructure Layout

Plot No. 28 to 45, GIDC-Mandal Industrial Estate, (Japanese Industrial Zone), Vithalapur Village, Mandal Taluka, Ahmedabad District- 382120

Plot No. 28 to 45, GIDC-Mandal Industrial Estate, (Japanese Industrial Zone), Vithalapur Village, Mandal Taluka, Ahmedabad District- 382120

# **4. TNTC WORKSHOP & LABORATORIES**

Workshop - I

Workshop - II

Class Room

**Automation Lab** 

**Electrical Lab** 

Computer Lab

Plot No. 28 to 45, GIDC-Mandal Industrial Estate, (Japanese Industrial Zone), Vithalapur Village, Mandal Taluka, Ahmedabad District- 382120