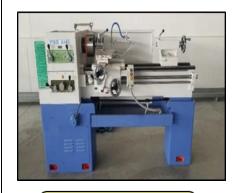

## 3. List of Machine & Lab Location

| AUTOMATION LAB | Pneumatic Training Kit   |
|----------------|--------------------------|
|                | PLC training Kit         |
|                | 6 Axis Robots            |
| COMPUTER LAB   | Computer Lab - AutoCAD   |
| QUALITY LAB    | Hardness Tester          |
| WORKSHOP - I   | Bench Drilling M/C       |
|                | Pillar Drilling M/C      |
|                | Bench Grinder            |
|                | Welding Machine          |
|                | Fly press                |
|                | CNC Lathe M/C            |
|                | CNC Vertical Milling M/C |
|                | Injection moulding M/c   |
|                | Hydraulic Power Press    |
|                | Surface Plate            |
|                | Bench Wise               |
|                | Power Hacksaw            |
|                | Centre Lathe             |
| WORKSHOP - II  | Vertical Milling M/C     |
|                | Surface Grinding M/C     |
|                |                          |

#### **5. PRACTICAL TRAINING FACILITIES:**

Bench Vise

6 Axis Robot

Welding Machine

Bench Drill

**Injection Moulding** 

**Power Press** 

Lathe Machine