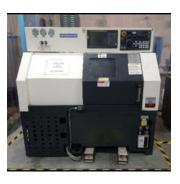

## 3. List of Machine & Lab Location

| AUTOMATION LAB | Pneumatic Training Kit   |
|----------------|--------------------------|
|                | PLC training Kit         |
|                | 6 Axis Robots            |
| COMPUTER LAB   | Computer Lab - AutoCAD   |
| QUALITY LAB    | Hardness Tester          |
| WORKSHOP - I   | Bench Drilling M/C       |
|                | Pillar Drilling M/C      |
|                | Bench Grinder            |
|                | Welding Machine          |
|                | Fly press                |
|                | CNC Lathe M/C            |
|                | CNC Vertical Milling M/C |
|                | Injection moulding M/c   |
|                | Hydraulic Power Press    |
|                | Surface Plate            |
|                | Bench Wise               |
|                | Power Hacksaw            |
|                | Centre Lathe             |
| WORKSHOP - II  | Vertical Milling M/C     |
|                | Surface Grinding M/C     |
|                |                          |

6 Axis Robot

CNC Lathe

CNC Milling