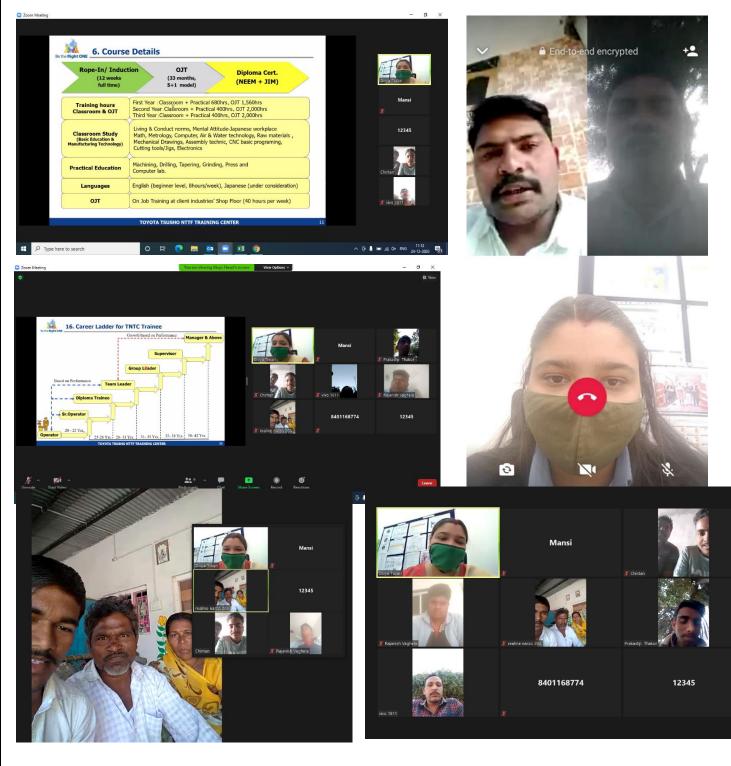

Till yet TNTC has recruited more than 60 students from various villages.

TNTC vision and mission is :

"MONOZUKURI" education for realizing "Make in India" "

"Design Sustainable Growth" " For Industry, For Society, For People's Future "

## 2. SOURCING & SELECTION PROCESS:

- 1. Online registration
- 2. Written Exam
- 3. Online Orientation Parents and candidates
- 4. First Interview
- 5. Home Verification Online process
- 6. Partner Industry Visit
- 7. Final Interview at Partner Industry location
- 8. Final Selection

### **2.1 ONLINE REGISTRATION**



Toyota Tsusho NTTF Training Center Learn & Earn Batch -3 Admission Registration Form

\*Required

Name of the Candidate ( ઉમેદવારનું નામ ) \*

Your answer

#### **2.2 WRITTEN EXAM**









#### 2.3 ONLINE ORIENTATION- Parents & Trainee



#### **2.4 FIRST INTERVIEW**





## **2.5 HOME VERIFICATION**





2.6 Partner Industry VISIT



#### **2.7 FINAL INTERVIEW**









## 2.8. SELECTION



#### **3. SUMMARY FOR THE RECRUITMENT PROCESS**

| Sr. No | Activity                                           | Candidate<br>Number |
|--------|----------------------------------------------------|---------------------|
| 1      | Total Number of Online Registration                | 219                 |
|        | Total shortlisted based on Eligibility             | 150                 |
| 2      | Total Number of students Reported for Written exan | 109                 |
| 3      | Total students Given exam                          | 98                  |
|        | Qualified                                          | 80